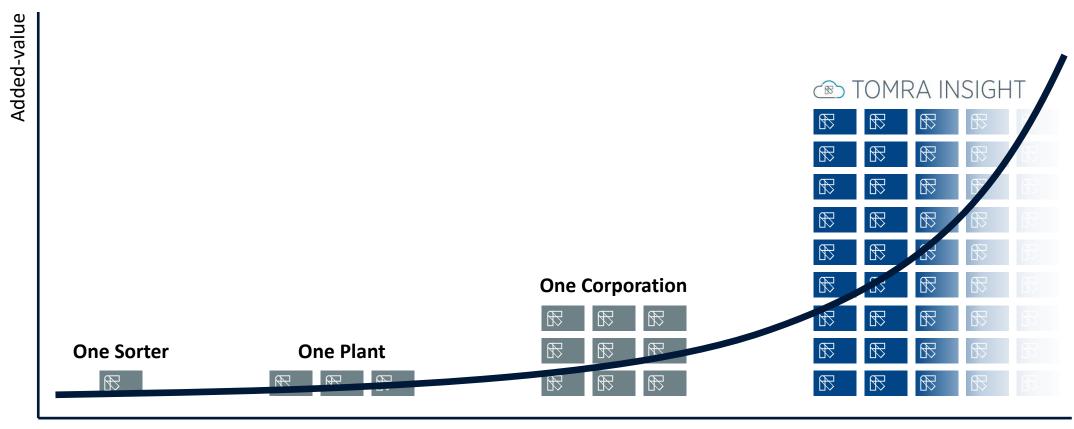

## THE POWER OF DATA

Maximize your foundation for data-driven and fact-based decision making by increasing the sample size

No. of connected sorters