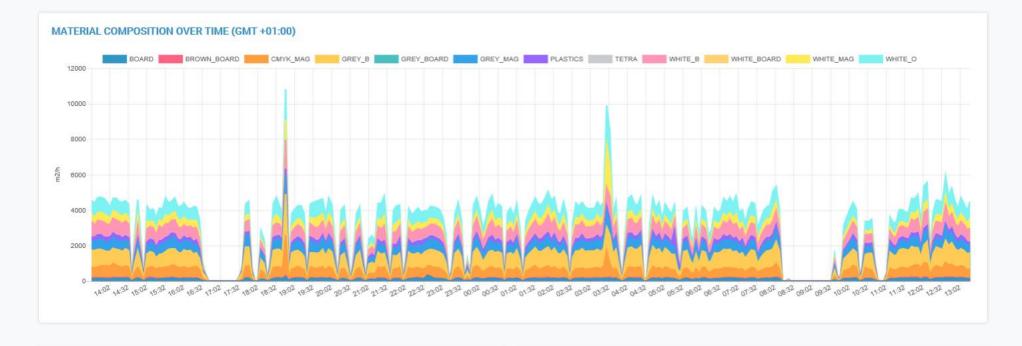

#### MATERIAL DISTRIBUTION OVER TIME (GMT +02:00)

Timespan: 31/05/2018 - 04/08/2018