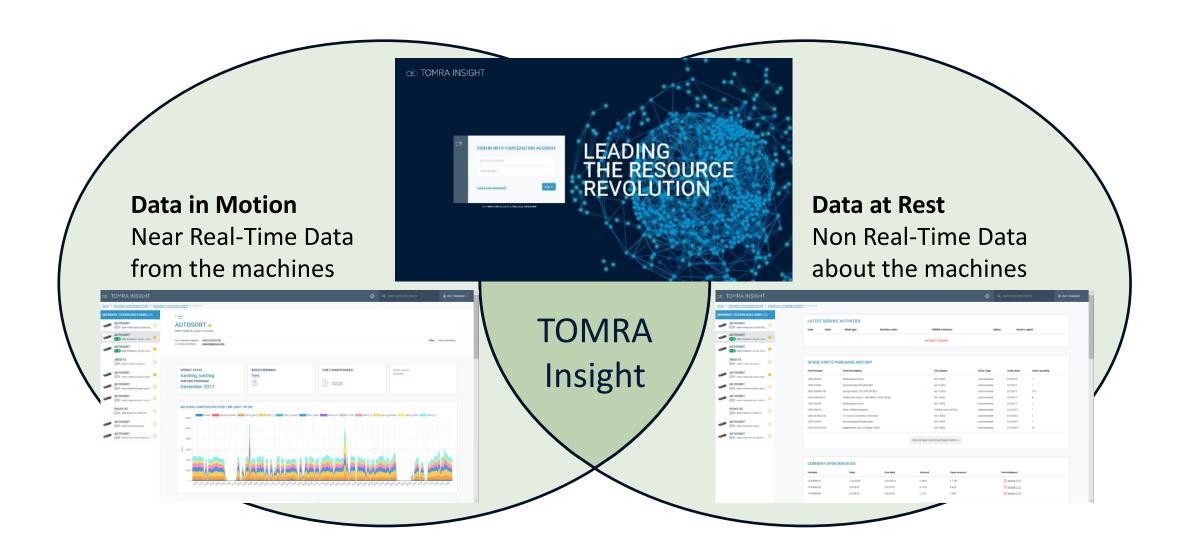

## SCOPE OF SCADA VS. TOMRA INSIGHT

SCADA\* System
controls the process
and visualizes related
alarms, performance,
and control parameters

TOMRA Insight
enables advanced
analytics based on
much larger data
sets and time series

- Different types of interfaces are needed to fulfill specific requirements
- Common functionalities exists and information needs to be exchanged

## JOINING DIFFERENT DATA SOURCES