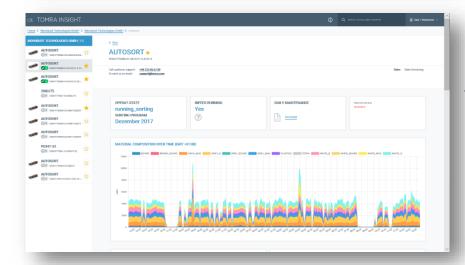

#### AUTOSORT \*

Call customer support: +49 123 45 67 89 Or send us an email: support@tomra.com

OPERAT.STATE running\_sorting SORTING PROGRAM Dezember 2017

Machine warranty 26.09.2016

#### Home > Throughput Analysi

## **THROUGHPUT ANALYSIS**

#### ★ FAVORITE MACHINES

#### MATERIAL DISTRIBUTION OVER TIME (GMT +02:00)

Timespan: 31/05/2018 - 04/08/2018