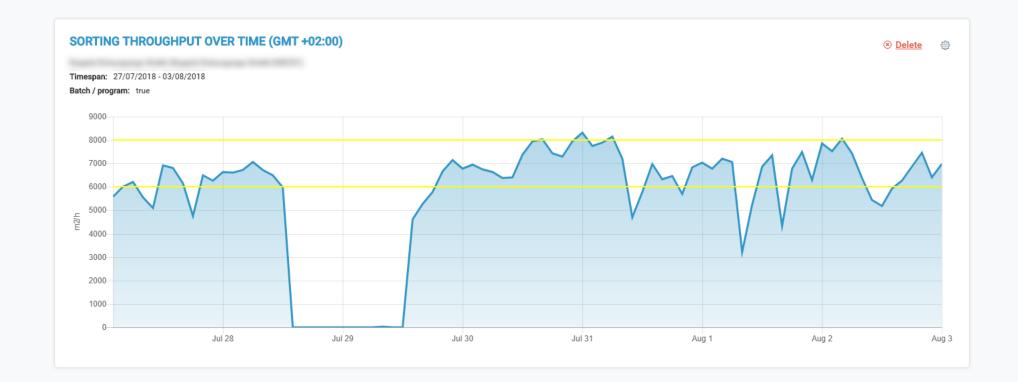

#### MATERIAL DISTRIBUTION OVER TIME (GMT +02:00)

Timespan: 31/05/2018 - 04/08/2018