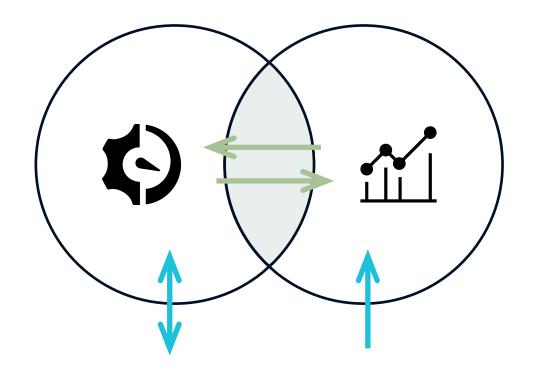

## SCOPE OF SCADA VS. TOMRA INSIGHT

SCADA\* System
controls the process
and visualizes related
alarms, performance,
and control parameters

TOMRA Insight
enables advanced
analytics based on
much larger data
sets and time series

- Different types of interfaces are needed to fulfill specific requirements
- Common functionalities exists and information needs to be exchanged